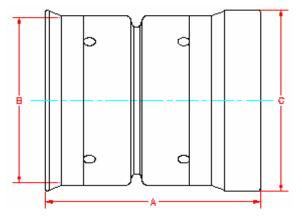

## DUAL WALL SNAP END CAP 6" - 10" DIAMETER

| PART #           | PIPE SIZE               | А                         | В                         | С                          |
|------------------|-------------------------|---------------------------|---------------------------|----------------------------|
| 0667AA           | 6 in<br>(150 mm)        | 8.6 in<br>(218 mm)        | 7.0 in<br>(177 mm)        | <b>7.6 in</b><br>(194 mm)  |
| 0867AA           | (10011111)              |                           |                           |                            |
| 0867AA           | 8 in                    | 9.6 in                    | 9.2 in                    | 10.1 in                    |
| 0867AA           | <b>8 in</b><br>(200 mm) | <b>9.6 in</b><br>(245 mm) | <b>9.2 in</b><br>(233 mm) | <b>10.1 in</b><br>(257 mm) |
| 0867AA<br>1067AA | •                       |                           |                           |                            |

NOTE: ALL FITTINGS DIMENSIONS ARE FOR REFERENCE ONLY